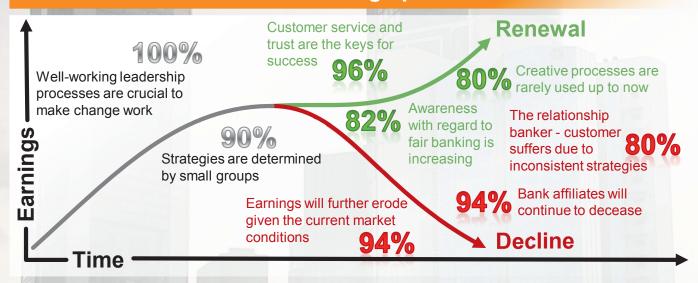

## Doomed to decline - or to leverage potential

#### Leadership-Change

Establish suitable processes and competences

Source: Study "Bank of the Future 2016; Analysis based on level of agreement ("I fully agree"/"I rather agree") in % of responses as well as analysis based on Data Mining.